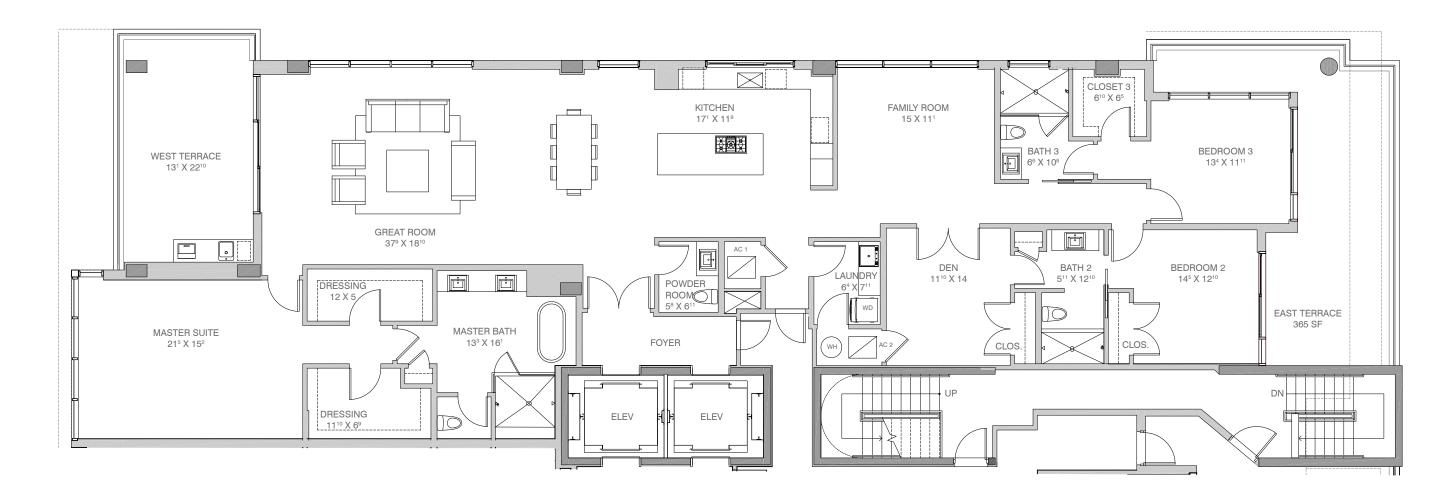

## **RESIDENCE 304 LANAI**

3 Bedrooms + Den + Family Room / 3.5 Baths 3,211 Interior sq. ft. 663 Exterior sq. ft. 3,874 Total sq. ft.

The square footage areas used in this brochure include the outer walls surrounding the unit and half the demising wall separating units and areas under roof but not within the walls inside of the unit. Please refer to the survey included as an exhibit to the prospectus for the actual square footage of the units. The square footages used in this brochure are provided so that buyers can compare square footages being used by sellers in other communities. Prices, rendering details, and availability are subject to change without notice. Void where prohibited by law.